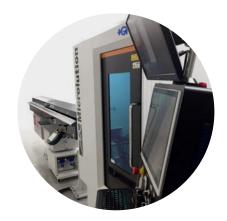

# Design for extreme accuracy and uncompromising quality

The MLTC platform from GF Machining Solutions brings the precision and flexibility of laser machining together with the ability to create even the most complex designs in a single set-up, all with unmatched part quality. Achieve success in the medical device industry and other applications, thanks to the ultrafast MLTC Laser tube-cutting platform. Quickly and accurately machine complex features in metal and polymer tubes with high precision.

Get the enhanced productivity that comes from achieving rapid accelerations while maintaining high accuracy. This is possible due to Microlution's core design principles: the granite base delivers stability due to its low thermal expansion coefficient and high mass; the short structural loops keep the work-piece (which is under high acceleration) close to the granite base.