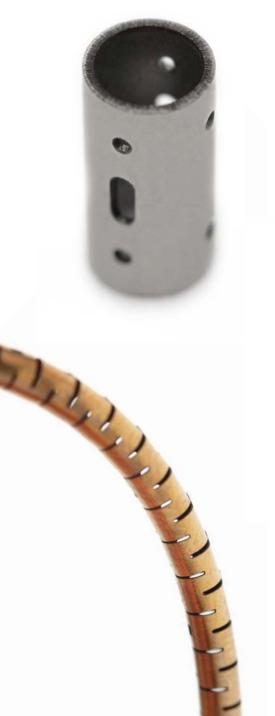

**Femtosecond Laser process** 

Minimize material lost during the machining process, achieve superior, burr-free surface finishing, and get dimensional control—all thanks to femtosecond Laser pulses allowing clean material ablation.

#### Reduce scrapped parts

Easily handle small, thin-walled parts and avoid the risk of scrapped parts, thanks to our smart clamping tool. This innovative concept manages and clamps your parts without damage.