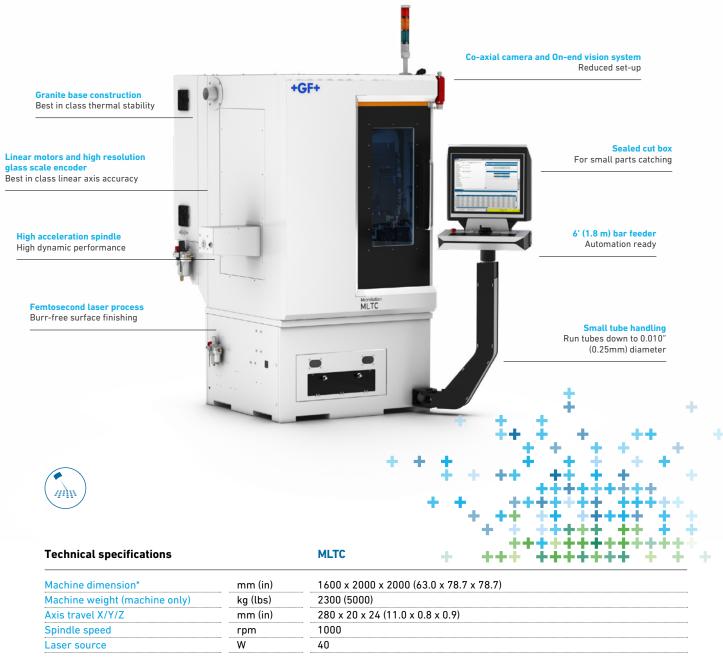

<sup>\*</sup> Length x depth x height

Special-designed spindle for very small delicate tube handling

Beam coaxial and on-end cameras to reduce scrap material and perform secondary operations

Bar Feeder options for high volume production

**Femtosecond Laser process** 

Minimize material lost during the machining process, achieve superior, burr-free surface finishing, and get dimensional control—all thanks to femtosecond Laser pulses allowing clean material ablation.

Get the enhanced productivity that comes from achieving rapid accelerations while maintaining high accuracy. This is possible due to Microlution's core design principles: the granite base delivers stability due to its low thermal expansion coefficient and high mass; the short structural loops keep the work-piece (which is under high acceleration) close to the granite base.

#### Reduce scrapped parts

Easily handle small, thin-walled parts and avoid the risk of scrapped parts, thanks to our smart clamping tool. This innovative concept manages and clamps your parts without damage.