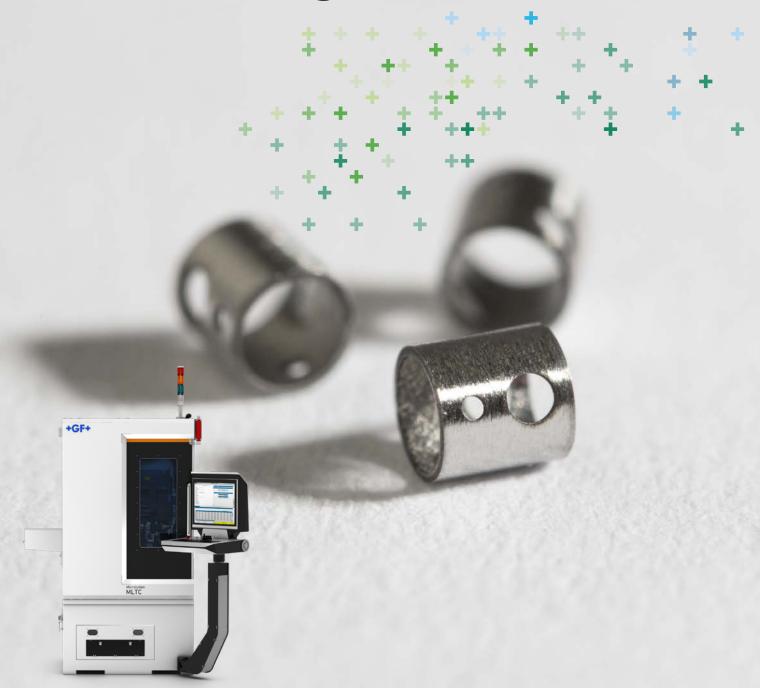

Microlution MLTC

# Simplify complex tube cutting with Laser.

#### Microlution MLTC

# Design for extreme accuracy and uncompromising quality

The MLTC platform from GF Machining Solutions brings the precision and flexibility of laser machining together with the ability to create even the most complex designs in a single set-up, all with unmatched part quality. Achieve success in the medical device industry and other applications, thanks to the ultrafast MLTC Laser tube-cutting platform. Quickly and accurately machine complex features in metal and polymer tubes with high precision.